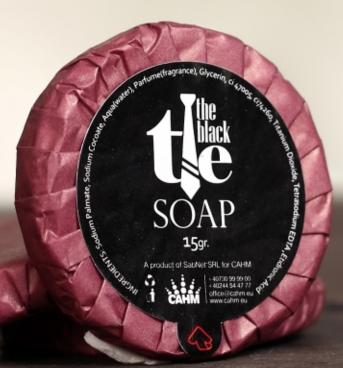

#### The Black Tie Soap

The Black Tie hotel soap 15gr. is characterized by elegance and refinement. This hotel soap is made using a traditional method that makes it possible to preserve the nutritional benefits of the vegetable oils it is made of. The Black Tie hotel soap is fresh and invigorating due to its aqua tone and sets itself apart from others by a wide diameter of 5.4cm (even though it weighs only 15g) and by its pure ingredients, which make this possible.

With a pleasant and elegant design, is wrapped in a cherry colored waxed pleated paper that is easy to open because of the corner label.

Neutral pH.

Manufactured in accordance with EU rules and regulations.

product code 20010 quantity 25/1000 pcs.