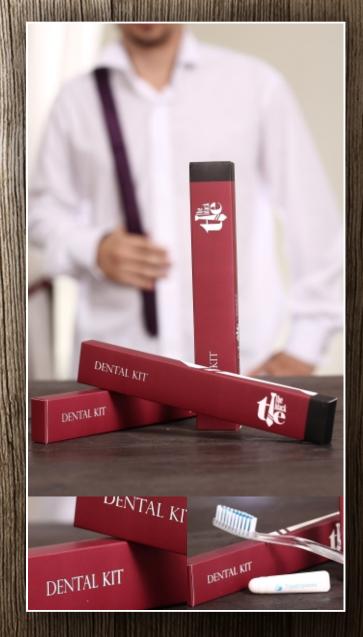

### Dental kit

The Black Tie hotel dental set is one of the most important sets that can be offered to the business clientele, making your services appear more professional and trustworthy. The dental set is made of a long and ergonomic toothbrush that has a practical and pleasant design and a menthol flavored toothpaste.

The Black Tie dental set meets the needs of your customers that travel light and require complete and qualitative services from your hotel.

product code 20100 quantity 100/1000 pcs