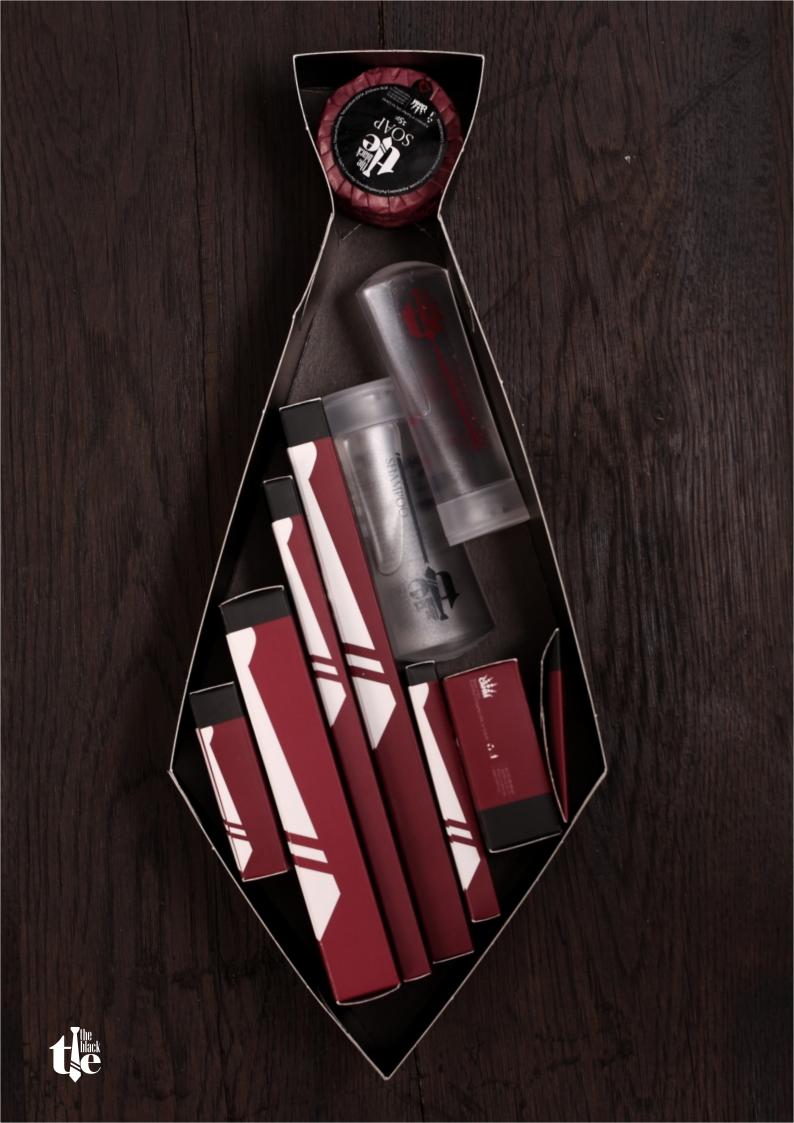

#### Complete amenity set

Contains: 1 Shower Gel bottle 30ml, 1 Shampoo bottle 30ml, 2 Shower Gel sachet 12ml, 2 Shampoo sachet 12ml, 2 Soap 15g, 1 Sewing kit, 1 Shower cap, 1 Comb, 1 Vanity kit, 1 Shoe sponge, 1 Dental kit, 1 Shaving kit, 1 Natural loofah.