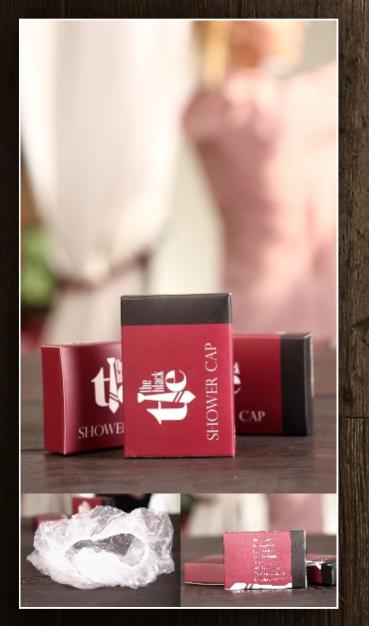

#### Shower cap

The travel shower cap completes The Black Tie business bathroom set, being a necessary accessory for the product line. This travel shower cap has a 48 cm diameter and is very strong.

The packing is inscribed in 8 languages.