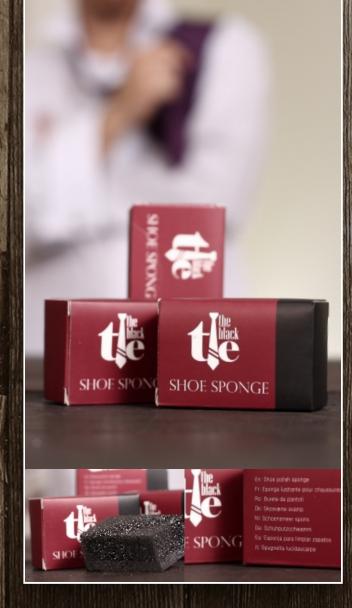

#### Shoe sponge

A flawless appearance needs impeccable footwear. Ensure your guests have the possibility to shine their shoes by providing a great quality shoe sponge.

The Black Tie silicone shoeshine sponge for hotel is made up of:

- a hard top part that is easy to grip and use
- a soft lower part that is dipped in silicone

product code 20110 quantity 100/1000 pcs product code 20085 quantity 250/1000 pcs