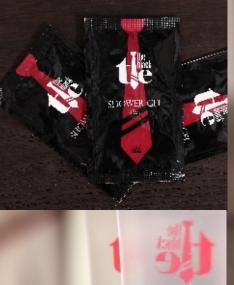

#### **Bottle 30ml**

product code 20031 quantity 250 pcs The Black Tie shower gel was created after carefully analyzing our customer's preferences. We used a tonic and invigorating fragrance which gives your customer a great feeling. The bottle design for this line is in accordance with the business clientele, suggesting elegance and professionalism. The stylish bottle is semi transparent with a clear liquid content, for a simple and refined look.

#### Sachet 12ml

product code 20030 quantity 200/800 pcs

eco