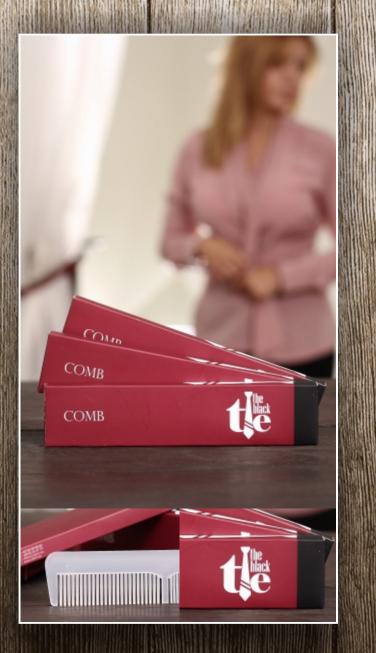

### Comb

The Black Tie individually packed comb offers business tourists the possibility to have a polished look, completing the hotel amenities set.

The line's individually packed comb is strong, of superior quality, see through for an extra touch of elegance and comes packed in an attractively designed box.