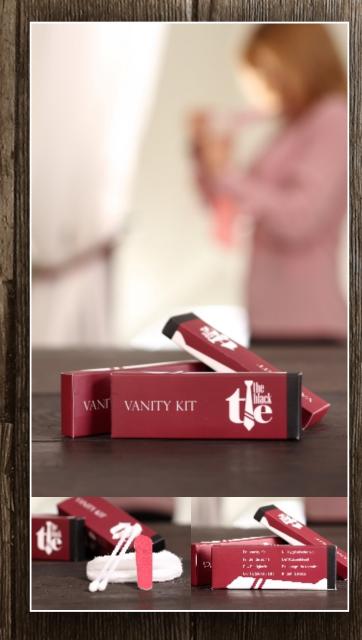

### Vanity kit

The Black Tie hygiene set for hotel is a must have accessory for any hotel bathroom, showing once more your hotel's attention to details. The hygiene set for hotel is made up of two cleansing wipes, two cotton swabs and a nail file.

The Black Tie hygiene set for hotel reflects extra attention to personal hygiene.

Elegant hotel sets for complete services! Inscribed in 8 languages.

product code 20060 quantity 250/1000 pcs cod produs 20070 cantitate 250/1000 buc