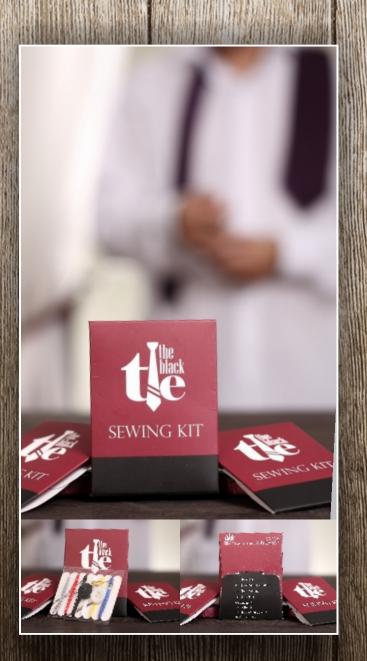

#### Sewing kit

The Black Tie hotel sewing needle and thread kit can be of use to any traveler inconvenienced by a button falling off, or by a piece of clothing's stitching coming apart. This hotel sewing needle and thread kit has 6 types of thread of different colors, a sewing needle, neutral color buttons as well as a safety pin for any type of small garment repair.

Elegant hotel sets for comprehensive services! Inscribed in 8 languages.

> product code 20050 qunatity 250/1000 pcs