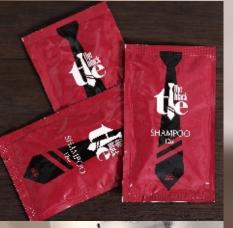

#### Bottle 30ml

product code 20021 quantity 250 pcs. The Black Tie shampoo for hotel was created after carefully analyzing our customer's preferences. We used a tonic and revigorating fragrance with a neutral pH. The design for this line is in accordance with the business clientele, suggesting elegance and professionalism. The bottle is semi transparent with a clear liquid content, for a simple and refined look.

HAMPOC

product code 20020

quantity 200/800 pcs.

Sachet 12ml

#### Sachet 12ml

product code 20030 quantity 200/800 pcs

eco