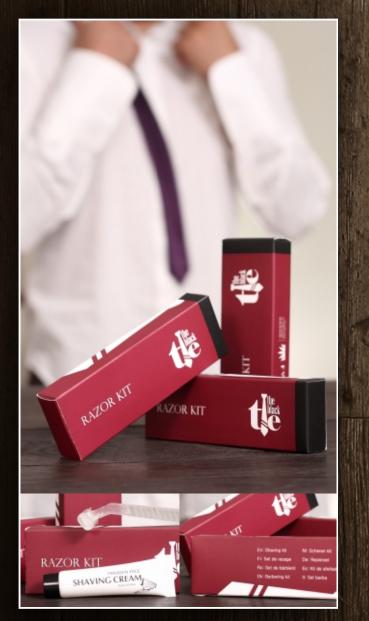

### Shaving kit

The Black Tie hotel shaving kit will help you show your guests that you understand their needs and want to meet them in order to win their loyalty. The safety razor from this hotel shaving kit is of higher quality, specifically chosen so it can be used effectively and safely even without shaving cream. The shaving cream is also a part of this set to provide extra care and hydration for your skin.

The shaving cream does not contain parabens.